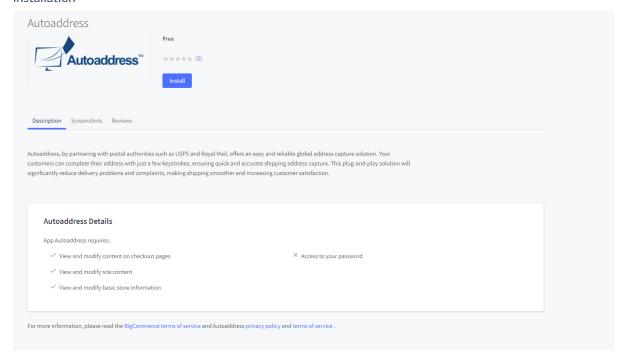

## **BigCommerce Installation**

- Search for Autoaddress on BigCommerce's marketplace or find us here: https://www.bigcommerce.com/apps/autoaddress/
- 2. Click Get This App and log into your existing BigCommerce store, from here click **Install** and confirm the installation