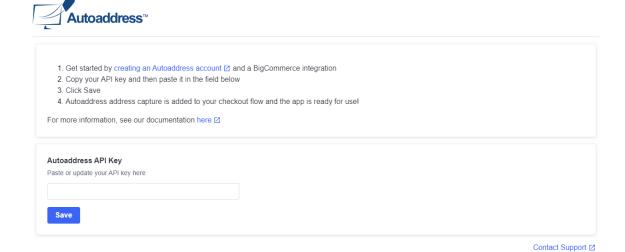

## **BigCommerce Integration**

10/02/2024 5:47 am FDT

## **BigCommerce Installation**

- Search for Autoaddress on BigCommerce's marketplace or find us here: https://www.bigcommerce.com/apps/autoaddress/
- 2. Click Get This App and log into your existing BigCommerce store, from here click **Install** and confirm the installation





By clicking 'Confirm', you agree to the BigCommerce terms of service and the Autoaddress privacy policy and terms of service.

3. Once confirmed, you will be brought to the landing page for the Autoaddress app



4. Now follow below steps to create your Autoaddress account