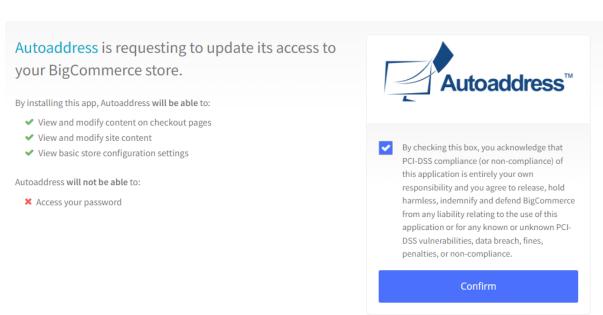

By clicking 'Confirm', you agree to the BigCommerce terms of service and the Autoaddress privacy policy and terms of service.

3. Once confirmed, you will be brought to the landing page for the Autoaddress app