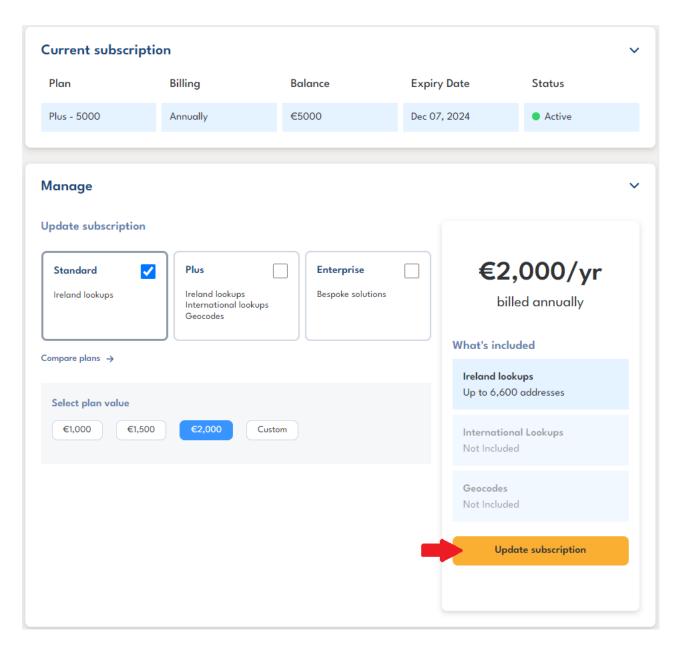

## Plus to Standard Plan

12/11/2023 11:32 am EST

Navigate to Subscription under My Account and click the Manage dropdown.

Select the *Standard* plan and choose the relevant plan value. Once this has been chosen, click the *Update Subscription* button.

This will prompt a pop up to appear where your information and card details will be required to complete your purchase.

Once your purchase is complete, your new plan will now be reflected under your Current Subscription.