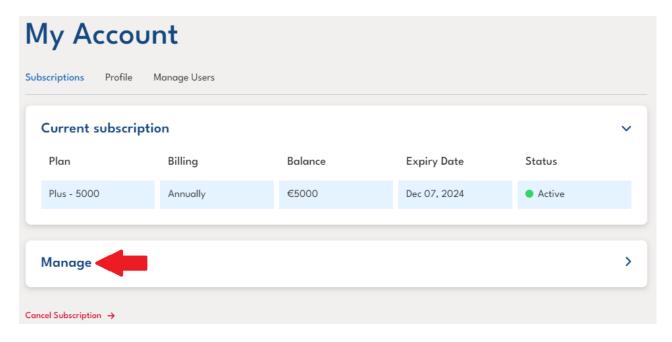

## Plus to Standard Plan

12/11/2023 11:32 am EST

Navigate to Subscription under My Account and click the Manage dropdown.

Select the *Standard* plan and choose the relevant plan value. Once this has been chosen, click the *Update Subscription* button.