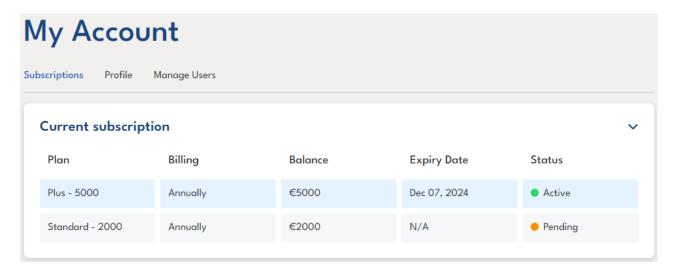

This will prompt a pop up to appear where your information and card details will be required to complete your purchase.

Once your purchase is complete, your new plan will now be reflected under your Current Subscription.

Please note that the new plan will not become Active until:

- 1. The balance is all used up for the current plan
- 2. The expiry date is reached for the current plan