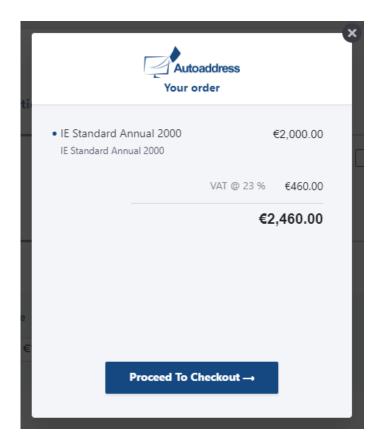

This will prompt a pop up to appear where your information and card details will be required to complete your purchase.

Once your purchase is complete, your new plan will now be reflected under your Current Subscription.